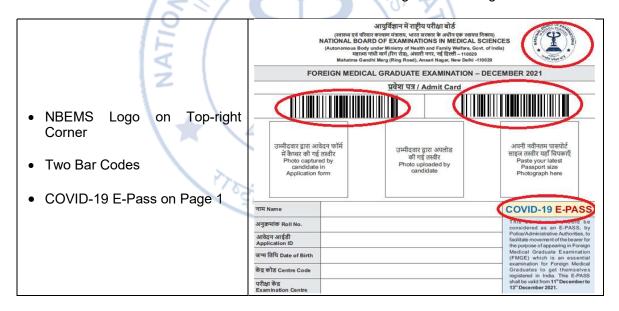

dical Graduate Examination (FMGE)

December 2021 Session

- 1. Admit Cards to eligible candidates for FMGE December 2021 have been issued on 6<sup>th</sup> December 2021 and can be downloaded from NBEMS website https://nbe.edu.in
- 2. Candidates who have downloaded the admit card for FMGE December 2021 session during the admit card testing phase, on 02.12.2021, are hereby informed that the admit cards downloaded during testing phase is not a valid document and candidates will not be allowed to appear in the FMG Examination December 2021 with the said admit card downloaded during the admit card testing phase.
- 3. Please be apprised that a valid admit card issued by NBEMS to eligible candidates for FMGE December 2021 on 06.12.2021 onwards shall have the following differentiating features:



- 4. Candidates whose admit cards are still on hold for want of prescribed documents (as mentioned in NBEMS notice dated 03.12.2021) shall only be released on receipt of the documents asked. Deficient documents can be submitted latest by 06<sup>th</sup> December 2021 (till 11:55 PM) through Online Deficient Document Submission Portal. Admit Card shall not be issued to candidates who are declared ineligible before the conduct of the examination.
- 5. For any query, please contact NBEMS Candidate Care Support at 022 61087595/011-45593000 or write to NBEMS at Email ID: <a href="https://exam.natboard.edu.in/communication.php?page=main">https://exam.natboard.edu.in/communication.php?page=main</a>