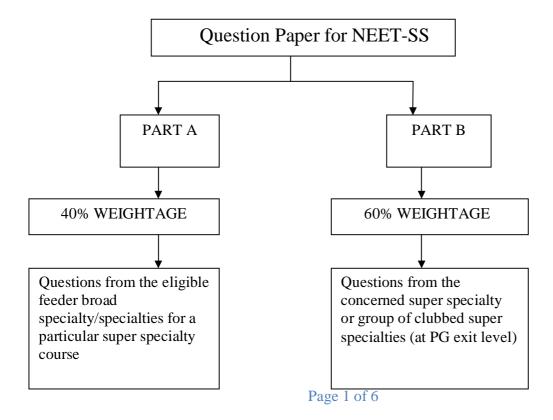

Total No. of questions in any Super Specialty question paper is 100. All the questions shall be at PG Exit level (MD/MS/DNB).

## Part – A of the question paper:

Part-A of the question paper for any super specialty course shall comprise of MCQs from the eligible feeder broad specialty course(s). In case, there is only a single feeder broad specialty course for a particular super specialty, Part A in such a case will comprise of questions from only one broad specialty. For eg. MS/DNB General Surgery is the feeder broad specialty for MCh Urology, therefore Part A of Urology question paper will comprise of questions from General Surgery. The list of eligible feeder broad specialty courses for various super specialty courses is tabulated below: